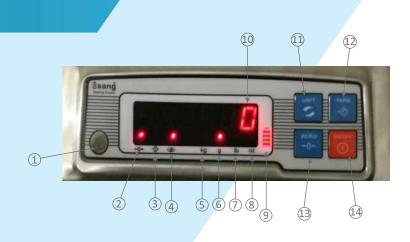

### **Specifications:**

- UP to1/6000~1/30000. internal resolution
- Dual sides or single side pure RED LED display
- With kg, gm, lb, & Oz units conversion
- Pan size:180×215mm
- Tare within full capacity, and pre-tare function
- Large LED character height=26.5mm
- Environment temperature 0° C ~ 50°C
- Storage and transportation temperature -25° C  $^{\sim}$  55°C
- warm up time 10~15 minuts
- Rechargeable battery, 220V AC power supply