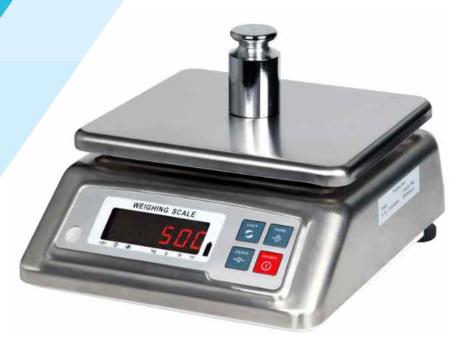

## **SST** Splash-Proof Scale

The SST Splash-Proof weighing scale use high precision resistor stain type sensor and It is equipped with a large easy to read dual side LED display. Mainly for the need of waterproof weighing.

### Splash-Proof Weighing Scale