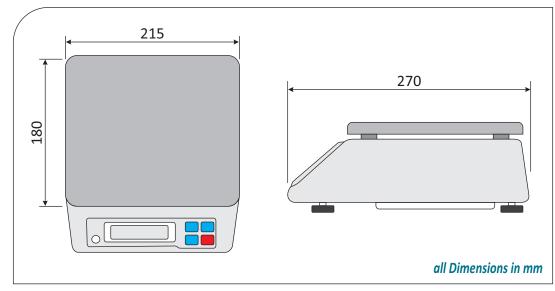

### **Physical Dimension**

### **Specifications:**

- UP to1/6000~1/30000. internal resolution
- Dual sides or single side pure RED LED display
- With kg, gm, lb, & Oz units conversion
- Pan size:180×215mm
- Tare within full capacity, and pre-tare function
- Large LED character height=26.5mm
- Environment temperature 0° C ~ 50°C
- Storage and transportation temperature -25° C  $^{\sim}$  55°C
- warm up time 10~15 minuts
- Rechargeable battery, 220V AC power supply

| Capacity | Readability | Pan Size  |
|----------|-------------|-----------|
| 15 kg    | 0.001 kg    | 180×215mm |