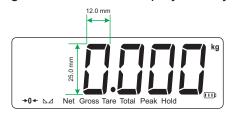

# Display:

Large LCD and LED Display is easy to read

It is equipped with a large easy to read 6 digits 0.8" LED or LCD display.

A full duplex RS-232 port can transmit data on demand or continuously to match the input requirement of a wide variety of devices including printers. Remote displays and computers.

Minimum Division: 1 X 2 X 5 X 10 X 20 X 50. Under zero Indication: "-" minus display

Display Indications : Hi, Ok, Lo, Battery Charging, Hold, Auto, Net, Gross, Tare & Total

Battery: 4V DC/4Ah Power: 220V AC 50 Hz