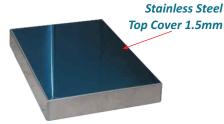

## **PD Series Platform scale**

The PD series Complete Weighing scale are easy-to operate its economical indicator housed in A.B.S enclosure with mild steel Structure and Stainless steel Top Cover.