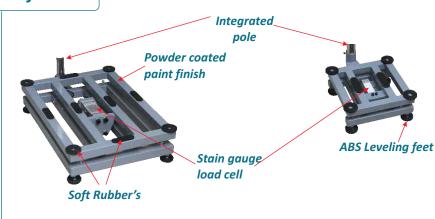

## **PD Series Platform scale**

The PD series Complete Weighing scale are easy-to operate its economical indicator housed in A.B.S enclosure with mild steel Structure and Stainless steel Top Cover.

### **Platforms:**