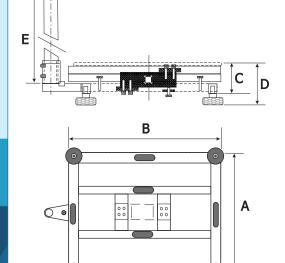

## **Physical Dimensions:**

#### Platform Sizes

| Model  | Capacity/Division | Α   | В   | С   | D   | Е   |
|--------|-------------------|-----|-----|-----|-----|-----|
| PD-300 | 30 kg X 0.001 kg  | 300 | 300 | 90  | 125 | 410 |
| PD-400 | 50 kg X 0.002 kg  | 400 | 400 | 100 | 125 | 625 |
| PD-450 | 100 kg X 0.005 kg | 400 | 500 | 103 | 130 | 625 |
| PD-500 | 200 kg X 0.01 kg  | 500 | 500 | 125 | 160 | 860 |
| PD-570 | 300 kg X 0.02 kg  | 500 | 700 | 125 | 160 | 860 |
| PD-600 | 300 kg X 0.02 kg  | 600 | 600 | 125 | 160 | 860 |
| PD-700 | 500 kg X 0.05 kg  | 700 | 700 | 125 | 160 | 860 |