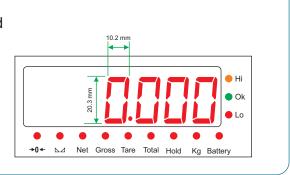

# Display:

Large LCD and LED Display is easy to read

It is equipped with a large easy to read 6 digits 0.8" LED or LCD display.

A full duplex RS-232 port can transmit data on demand or continuously to match the input requirement of a wide variety of devices including printers. Remote displays and computers.

Minimum Division: 1 X 2 X 5 X 10 X 20 X 50. Under zero Indication: "-" minus display

Display Indications : Hi, Ok, Lo, Battery Charging, Hold, Auto, Net, Gross, Tare & Total

Battery: 4V DC/4Ah Power: 220V AC 50 Hz