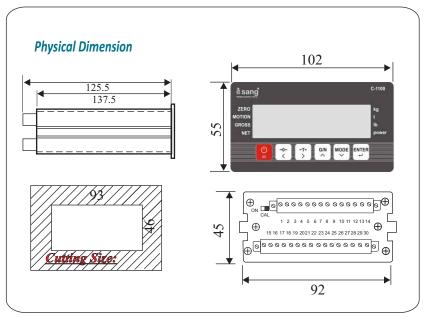

## Hardware construction:

| Power supply:                 | 110~220V AC or 24vDC (optional)           |
|-------------------------------|-------------------------------------------|
| Load cell excitation voltage: | 5vDC±5%                                   |
| Load cell number:             | up to Six 350 $\Omega$                    |
| Load cell sensitivity:        | 0 ~ 3.0mv/v                               |
| Load cell connections:        | six wire                                  |
| Keyboard:                     | six key                                   |
| Display:                      | 10mm six digits red 7 segment LED display |
| Operating temperature range:  | -10° c ~ 55° c                            |
| Relay output:                 | 4 output, AC250v 5A                       |
| Analog output:                | 4~20mA / 0~5v (optional)                  |
| Serial port:                  | RS232/RS485, baud rate 600~19200bit/s     |