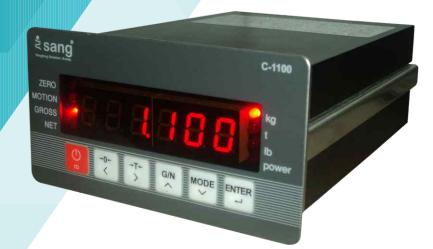

## **C-1100** Weighing Controller

The C-1100 are easy-to operate indicators for general use. Aluminum alloy housing, application for weighing control, can be connect with PLC, PC & DCS system.

## Hardware construction:

| Power supply:                 | 110~220V AC or 24vDC (optional)           |
|-------------------------------|-------------------------------------------|
| Load cell excitation voltage: | 5vDC±5%                                   |
| Load cell number:             | up to Six 350 $\Omega$                    |
| Load cell sensitivity:        | 0 ~ 3.0mv/v                               |
| Load cell connections:        | six wire                                  |
| Keyboard:                     | six key                                   |
| Display:                      | 10mm six digits red 7 segment LED display |
| Operating temperature range:  | -10° c ~ 55° c                            |
| Relay output:                 | 4 output, AC250v 5A                       |
| Analog output:                | 4~20mA / 0~5v (optional)                  |
| Serial port:                  | RS232/RS485, baud rate 600~19200bit/s     |